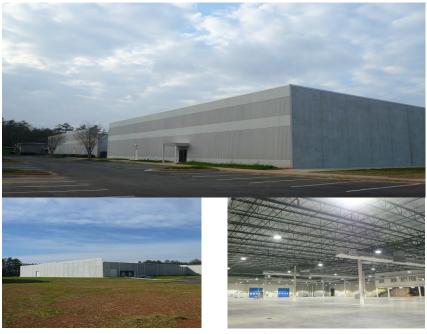

# **Nitta Corporation of America (NCA) GA Factory Expansion**

Client:

Nitta Corporation of America

## **Facility Type:**

The PolyBelts of flat nylon-core power transmission belting Manufacturing factory

## Location:

Swanee, Georgia

#### Size:

48,733 s.f.

## **Construction Date:**

May 2016 - Jan 2017

## Overview:

Expansion building (building exterior wall is insulated precast concrete), including concrete slab on grade with machine foundations, high speed OH doors, windows, dock levelers, office on the mezzanine, plumbing, HVAC, power for building and process, site utilities, and new parking lot.