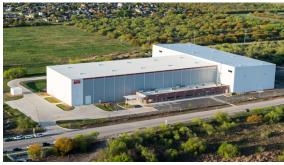

# **Nissei Plastic Machinery America Factory**

#### Client:

Nissei Plastic Machinery America Inc.

## Facility Type:

Manufacturing Facility (Injection Molding Machine Assembly)

#### Location:

San Antonio, Texas

### Size:

114,281 s. f.

## **Construction Date:**

Mar 2017 - Feb 2018

#### Overview:

Build-out of speculation building including installation of PEMB structure, concrete floor with green shaken hardener finishing, pit, dock leveler stage, 8 over head cranes, dock levelers, OH doors, man doors, observation deck, windows, office building, oil storage building, HVAC, power for building and process, site utilities, site entrance gate and site finishing.