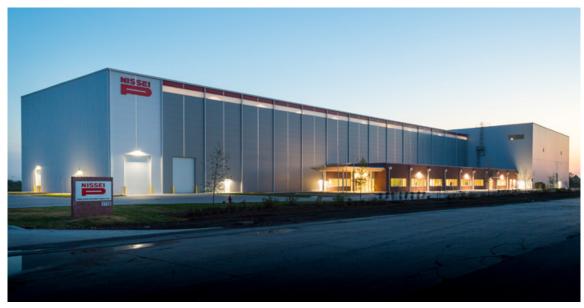

# **Nissei Plastic Machinery America Factory**

#### Client:

Nissei Plastic Machinery America Inc.

## Facility Type:

Manufacturing Facility (Injection Molding Machine Assembly)

#### Location:

San Antonio, Texas

### Size:

114,281 s. f.

## **Construction Date:**

Mar 2017 - Feb 2018

#### Overview:

Build-out of speculation building including installation of PEMB structure, concrete floor with green shaken hardener finishing, pit, dock leveler stage, 8 over head cranes, dock levelers, OH doors, man doors, observation deck, windows, office building, oil storage building, HVAC, power for building and process, site utilities, site entrance gate and site finishing.