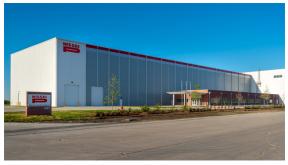

# **Nissei Plastic Machinery America Factory**

#### Client:

Nissei Plastic Machinery America Inc.

## Facility Type:

Manufacturing Facility (Injection Molding Machine Assembly)

#### Location:

San Antonio, Texas

### Size:

114,281 s. f.

## **Construction Date:**

Mar 2017 - Feb 2018

#### Overview:

Build-out of speculation building including installation of PEMB structure, concrete floor with green shaken hardener finishing, pit, dock leveler stage, 8 over head cranes, dock levelers, OH doors, man doors, observation deck, windows, office building, oil storage building, HVAC, power for building and process, site utilities, site entrance gate and site finishing.