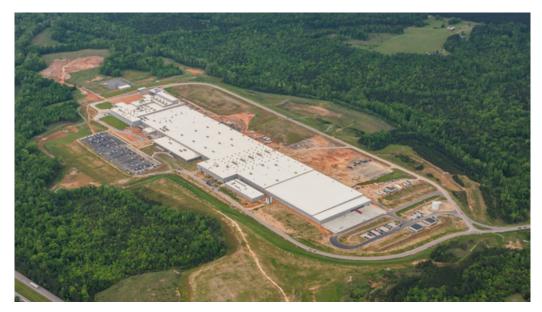

# Facility Type:

Automotive Tire Manufacturing Facility

### Location:

Richburg, South Carolina

#### Size:

1,600,000 s.f.

### Overview:

Construction of a new greenfield, passenger tire plant in Chester South Carolina. The factory is cast in place concrete and conventional steel with an insulated metal wall panel and TPO roof. Construction was commenced in October 2015 and certificate of occupancy was achieved in December 2016. Shimizu North America were also awarded the supervision contract for the equipment set package for the project.