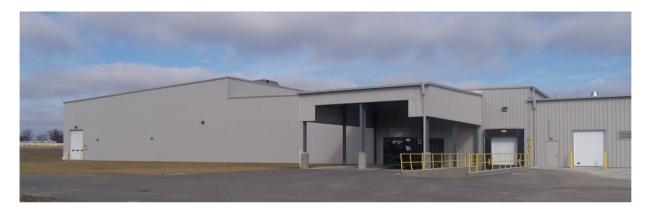

# FCC Adams Phase I, II, III

### **Client:**

FCC (Adams), Inc.

Facility Type: Automotive clutch manufacturing facility

## Location:

Berne, Indiana

Size: (Phase I) 57,000 s.f., (Phase II) 10,000 s.f. (Phase III) 8,000 s.f. and Pit modifications

#### **Overview:**

Addition to existing facility include

- PEMB structure
- Equipment Foundations
- Process utilities
- Renovation of existing facility
- Modification to existing press pit
  Construction of assembly room in existing facility