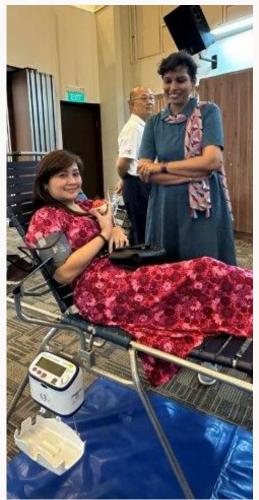

"I am a frequent blood donor, but this was my first time participating in a company blood donation drive. I enjoyed my experience and found the whole process to be seamless. The organizing team were always looking out for us to make sure that we felt comfortable and relaxed. The nurses that attended to us, were professional and courteous too. These helped very much to make the process pleasant and wonderful.

I do encourage every individual to come forward to make a difference by donating blood, it allows us give back and save lives." ~ Elizabeth Lau, HR Manager