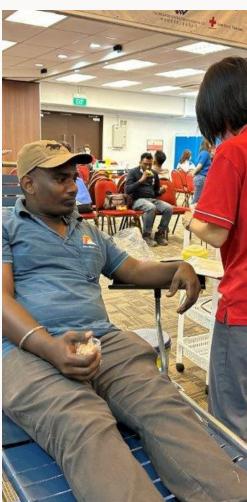

20 Shimizu staff participated in the Singapore Contractors Association Limited (SCAL) Blood Donation Drive that was held on 1 February 2024. This is the second time Shimizu took part in SCAL's donation drive.