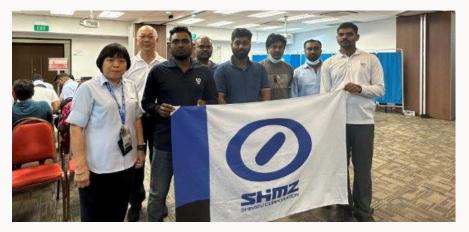

20 Shimizu staff participated in the Singapore Contractors Association Limited (SCAL) Blood Donation Drive that was held on 1 February 2024. This is the second time Shimizu took part in SCAL's donation drive.