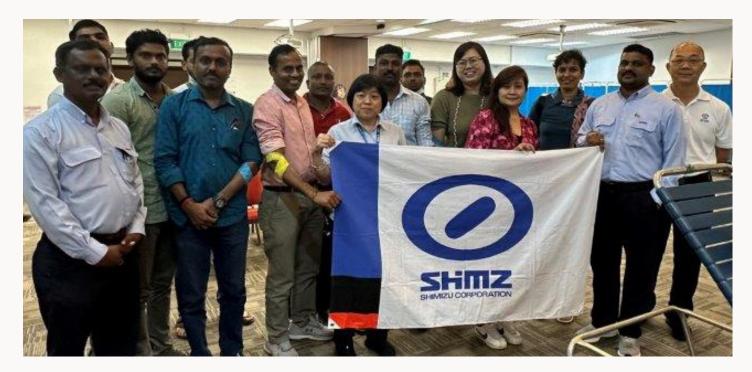

20 Shimizu staff participated in the Singapore Contractors Association Limited (SCAL) Blood Donation Drive that was held on 1 February 2024. This is the second time Shimizu took part in SCAL's donation drive.